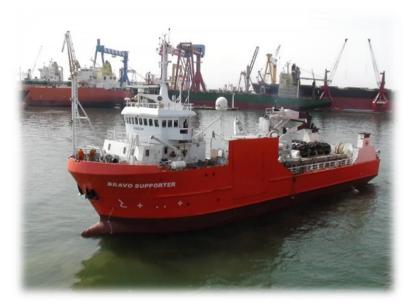

Aft deck view with winches, davit, cargocrane

Report updated May 2015

Some various operations offshore, emergency towing, fuel transfer, cargo operations

Cargo deck with large hatches covering the cargo hold, 10 ton crane, various winches and work boat davit