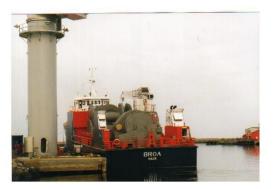

Aft deck view with winches, davit, cargocrane

Report updated May 2015

Some various operations offshore, emergency towing, fuel transfer, cargo operations

Cargo deck with large hatches covering the cargo hold, 10 ton crane, various winches and work boat davit