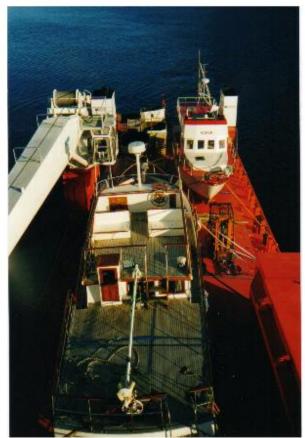

Aft deck view with winches, davit, cargocrane

Report updated May 2015

Some various operations offshore, emergency towing, fuel transfer, cargo operations

Cargo deck with large hatches covering the cargo hold, 10 ton crane, various winches and work boat davit