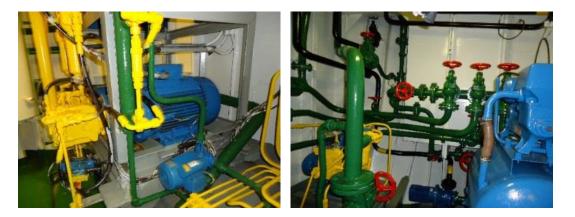

Captain cabin and office, Chief engineer cabin, officer shower room/ toilet.

Chief officer and various crew cabins, toilet and shower room

Main engine room

Steering gir room, deutz emergency generator

Engine room workshop