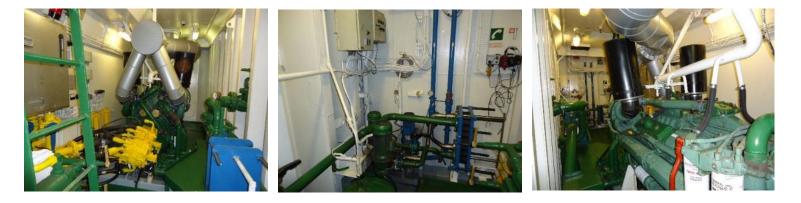

Captain cabin and office, Chief engineer cabin, officer shower room/ toilet.

Chief officer and various crew cabins, toilet and shower room

Main engine room

Steering gir room, deutz emergency generator

Engine room workshop