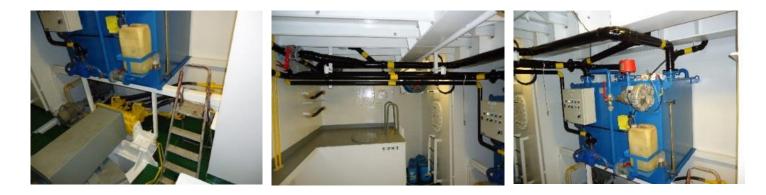

Schotter water jet room with sewage treatment plant, fresh water tanks

Forward store with bow thruster room, airconditioning systems, hydrophore system and hydraulic power plant for deck equipment

Detroit engine room (Schottel water jet engine) cooling systems for schottel and aircon systems.