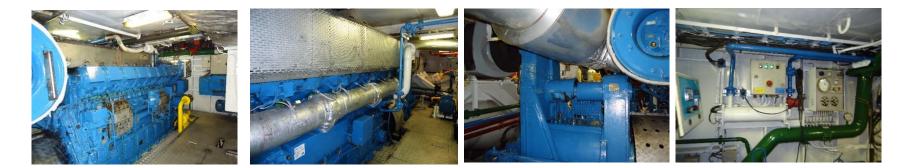

Captain cabin and office, Chief engineer cabin, officer shower room/ toilet.

Chief officer and various crew cabins, toilet and shower room

Main engine room

Steering gir room, deutz emergency generator

Engine room workshop