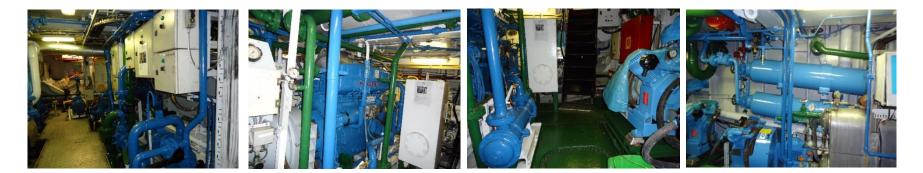

Captain cabin and office, Chief engineer cabin, officer shower room/ toilet.

Chief officer and various crew cabins, toilet and shower room

Main engine room

Steering gir room, deutz emergency generator

Engine room workshop

Schotter water jet room with sewage treatment plant, fresh water tanks

Forward store with bow thruster room, airconditioning systems, hydrophore system and hydraulic power plant for deck equipment

Detroit engine room (Schottel water jet engine) cooling systems for schottel and aircon systems.