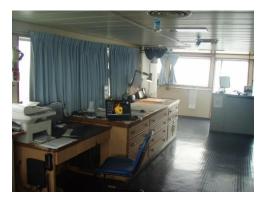

Cargo hangar, large door, 2 nos 20 feet reefer containers and various cargo

Wheelhouse, aft consoles, radio station, chart table

Wheelhouse, aft consol, fore consol, satcom/ server cabinet

Mess room

Recreation room/ 4 men cabin/ office – including 2 nos sleeping sofas, 2 nos ceiling mounted pullman bed