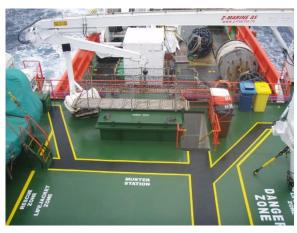

Top of hangar, main deck, crane and winches

Some various operations offshore, alongside

Deck arrangement with Main deck aft, 5 ton cargo crane, hangar deck, forecastle deck with anchor winch

Upper deck, Hangar, rescue boat,12 ton work boat davit, 6 nos 25 men life rafts, container fittings on deck