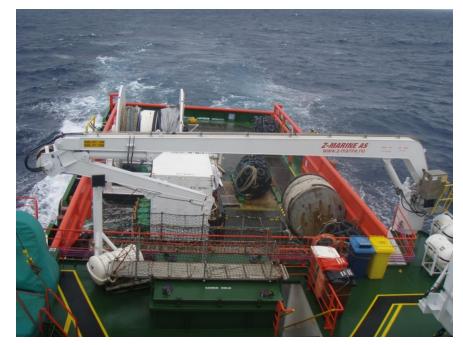

Top of hangar, main deck, crane and winches

Some various operations offshore, alongside

Deck arrangement with Main deck aft, 5 ton cargo crane, hangar deck, forecastle deck with anchor winch

Upper deck, Hangar, rescue boat,12 ton work boat davit, 6 nos 25 men life rafts, container fittings on deck