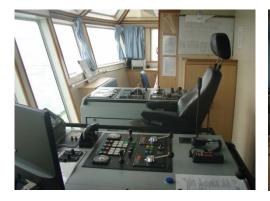

Cargo hangar, large door, 2 nos 20 feet reefer containers and various cargo

Wheelhouse, aft consoles, radio station, chart table

Wheelhouse, aft consol, fore consol, satcom/ server cabinet

Mess room

Recreation room/ 4 men cabin/ office – including 2 nos sleeping sofas, 2 nos ceiling mounted pullman bed