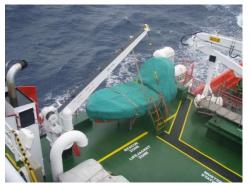

Top of hangar, main deck, crane and winches

Some various operations offshore, alongside

Deck arrangement with Main deck aft, 5 ton cargo crane, hangar deck, forecastle deck with anchor winch

Upper deck, Hangar, rescue boat,12 ton work boat davit, 6 nos 25 men life rafts, container fittings on deck