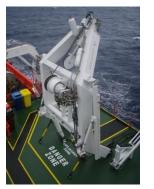

Top of hangar, main deck, crane and winches

Some various operations offshore, alongside

Deck arrangement with Main deck aft, 5 ton cargo crane, hangar deck, forecastle deck with anchor winch

Upper deck, Hangar, rescue boat,12 ton work boat davit, 6 nos 25 men life rafts, container fittings on deck