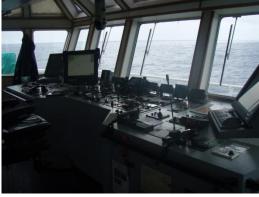

Cargo hangar, large door, 2 nos 20 feet reefer containers and various cargo

Wheelhouse, aft consoles, radio station, chart table

Wheelhouse, aft consol, fore consol, satcom/ server cabinet

Mess room

Recreation room/ 4 men cabin/ office – including 2 nos sleeping sofas, 2 nos ceiling mounted pullman bed