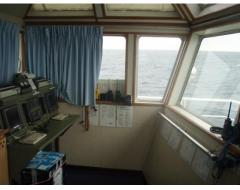

Cargo hangar, large door, 2 nos 20 feet reefer containers and various cargo

Wheelhouse, aft consoles, radio station, chart table

Wheelhouse, aft consol, fore consol, satcom/ server cabinet

Mess room

Recreation room/ 4 men cabin/ office – including 2 nos sleeping sofas, 2 nos ceiling mounted pullman bed