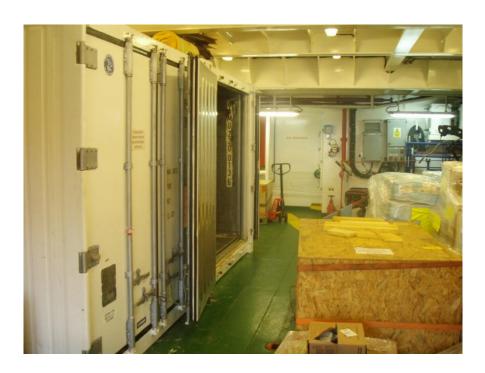

Cargo hangar, large door, 2 nos 20 feet reefer containers and various cargo

Wheelhouse, aft consoles, radio station, chart table

Wheelhouse, aft consol, fore consol, satcom/ server cabinet

Mess room

Recreation room/ 4 men cabin/ office – including 2 nos sleeping sofas, 2 nos ceiling mounted pullman bed