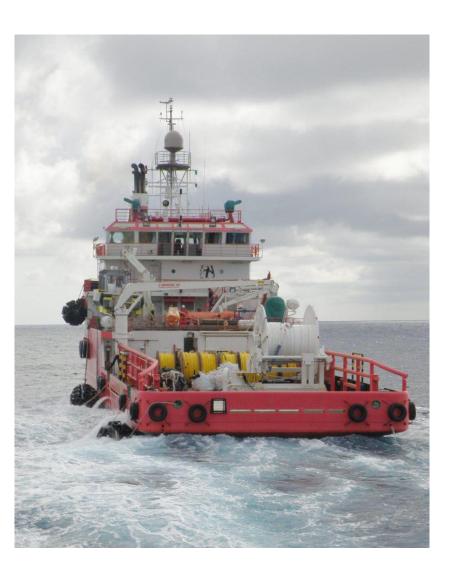

Top of hangar, main deck, crane and winches

Some various operations offshore, alongside

Deck arrangement with Main deck aft, 5 ton cargo crane, hangar deck, forecastle deck with anchor winch

Upper deck, Hangar, rescue boat,12 ton work boat davit, 6 nos 25 men life rafts, container fittings on deck