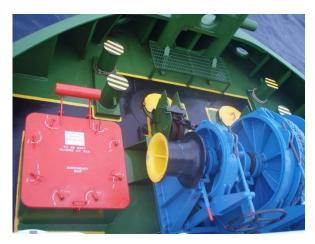

Top of hangar, main deck, crane and winches

Some various operations offshore, alongside

Deck arrangement with Main deck aft, 5 ton cargo crane, hangar deck, forecastle deck with anchor winch

Upper deck, Hangar, rescue boat,12 ton work boat davit, 6 nos 25 men life rafts, container fittings on deck