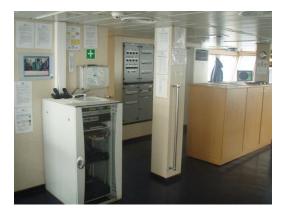

Cargo hangar, large door, 2 nos 20 feet reefer containers and various cargo

Wheelhouse, aft consoles, radio station, chart table

Wheelhouse, aft consol, fore consol, satcom/ server cabinet

Mess room

Recreation room/ 4 men cabin/ office – including 2 nos sleeping sofas, 2 nos ceiling mounted pullman bed