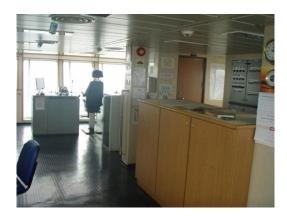

Cargo hangar, large door, 2 nos 20 feet reefer containers and various cargo

Wheelhouse, aft consoles, radio station, chart table

Wheelhouse, aft consol, fore consol, satcom/ server cabinet

Mess room

Recreation room/ 4 men cabin/ office – including 2 nos sleeping sofas, 2 nos ceiling mounted pullman bed