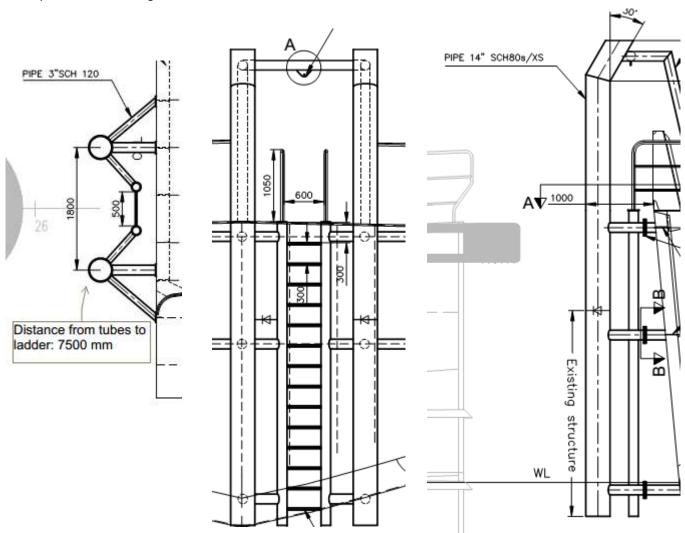

## **ESVAGT BETA**

| FEATURE               | DESCRIPTION                                                                                                      |                                                                                 |                                                                                                                                                                                                                                                                                                                                                                                                                                                                                                                             |
|-----------------------|------------------------------------------------------------------------------------------------------------------|---------------------------------------------------------------------------------|-----------------------------------------------------------------------------------------------------------------------------------------------------------------------------------------------------------------------------------------------------------------------------------------------------------------------------------------------------------------------------------------------------------------------------------------------------------------------------------------------------------------------------|
| Contact information:  | IP telephone (Bridge)<br>E-mail<br>Inmarsat C<br>MMSI no.                                                        | +45 69 91 85 09<br>beta@esvagtvessel.com<br>422060010@inmc.eik.com<br>219226000 | n                                                                                                                                                                                                                                                                                                                                                                                                                                                                                                                           |
| IMO no.:              | 7104752                                                                                                          |                                                                                 |                                                                                                                                                                                                                                                                                                                                                                                                                                                                                                                             |
| Class:                | Lloyds, 100A1, Ice Class 1C, LMC, UMS, SCM                                                                       |                                                                                 |                                                                                                                                                                                                                                                                                                                                                                                                                                                                                                                             |
| Built:                | 1991 (2008)                                                                                                      |                                                                                 |                                                                                                                                                                                                                                                                                                                                                                                                                                                                                                                             |
| Dimensions:           | LOA:<br>Beam Moulded:<br>Draught Moulded (Max):                                                                  |                                                                                 | 76.60 m<br>14.60 m<br>5.93 m                                                                                                                                                                                                                                                                                                                                                                                                                                                                                                |
| Tonnage:              | 2421 GT/ 726 NT                                                                                                  |                                                                                 |                                                                                                                                                                                                                                                                                                                                                                                                                                                                                                                             |
| Deadweight:           | 1270 mts                                                                                                         |                                                                                 |                                                                                                                                                                                                                                                                                                                                                                                                                                                                                                                             |
| Draft:                | In normal condition: Approx. 5.25 meters<br>Maximum : Approx. 5.93 meters                                        |                                                                                 |                                                                                                                                                                                                                                                                                                                                                                                                                                                                                                                             |
| Deck equipment:       | Former trawl deck:  Boat deck: Main deck: Boat landing:                                                          |                                                                                 | Available open deck: Approx. 344 m2 Hydraulic marine crane – 2.5 ts SWL at 8 meters outreach Hydramarine heave compensated davit 8t SWL, with MP1111 Daughter Craft 2 x Capstans, Warding Type 63A; 30kn, 15M/MIN Type 65A; 50kn, 15M/MIN 2 x FRC davits, heave compensated, 3,6 t SWL 'Under deck', available space, former factory deck: abt130 m2 Boat landing aft for docking CTVs Distance tube to ladder: 7500 mm Rung distance: 300 mm Size of vertical tubes: 14 inches Max fender force: 221 kN See below drawings |
| Tank capacities:      | 484 cbm (98%) MGO<br>83 cbm freshwater<br>Fitted with fresh water ev                                             | /aporator abt 4 cbm/day                                                         |                                                                                                                                                                                                                                                                                                                                                                                                                                                                                                                             |
| Main engines:         | Father & Son arrangement totalling 3550 bhp<br>PME Sulzer 12ATV25/30<br>SME Sulzer 6ATL25/30                     |                                                                                 |                                                                                                                                                                                                                                                                                                                                                                                                                                                                                                                             |
| Auxiliary:            | Diesel alternator Sulzer 6AL20 500 kVA                                                                           |                                                                                 |                                                                                                                                                                                                                                                                                                                                                                                                                                                                                                                             |
| Generators            | 2 x shaft alternators 800 kVA each                                                                               |                                                                                 |                                                                                                                                                                                                                                                                                                                                                                                                                                                                                                                             |
| Emergency generators: | Emergency Stamford ger<br>Detroit Diesel type 4-71,                                                              |                                                                                 |                                                                                                                                                                                                                                                                                                                                                                                                                                                                                                                             |
| Shaft generators:     | Thrige Titan two x GAD86                                                                                         | 5, 390 kVa, 593A                                                                |                                                                                                                                                                                                                                                                                                                                                                                                                                                                                                                             |
| Thrusters:            | ABB Zamech 250 kw tunr                                                                                           | nel bowthruster                                                                 |                                                                                                                                                                                                                                                                                                                                                                                                                                                                                                                             |
| Speed / consumption:  | Approx. 14.0 kn / Approx.<br>Approx. 12 kn / Approx. 1<br>Approx. 10 kn / Approx. 6<br>In port/anchor approx. 1. | 10 m3 gasoil per day<br>5.5 m3 gasoil per day                                   |                                                                                                                                                                                                                                                                                                                                                                                                                                                                                                                             |
| Navigation equipment: | Compass: Magnetic: GPS: Radar: AIS: Auto pilot:                                                                  |                                                                                 | Gyro: Sperry Marine Navigat X MK1<br>Sterering, type 2059, Bearing, type 2060<br>Furono GPS Navigator GP-90 Trimble Navigation<br>NT100 GPS<br>Furono FAR 2127 (3 Visionmaster FT (Sperry<br>Marine)<br>Furono FA-100 Chartplotter, Transass. Raster<br>chart<br>Pilotstar D Type AP02 - S01                                                                                                                                                                                                                                |

## Description of boatlanding aft: