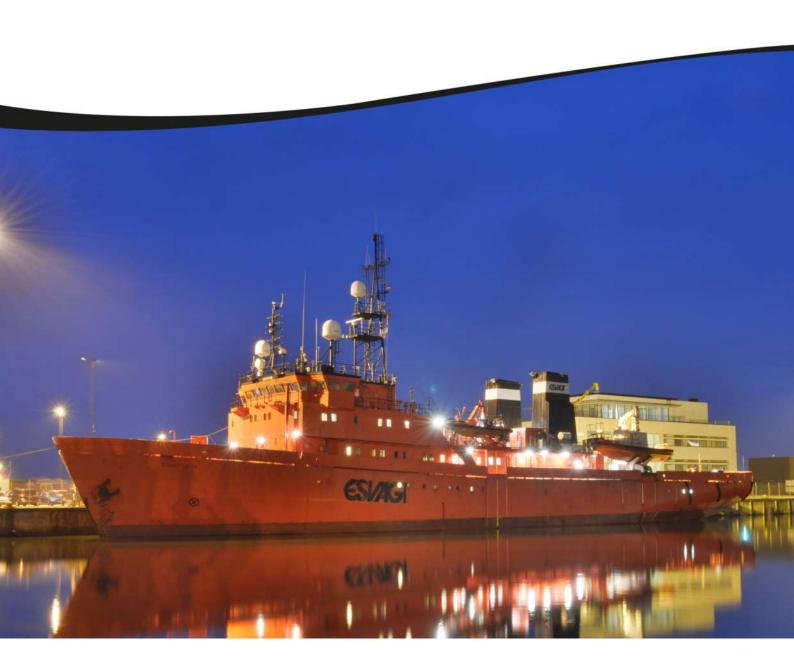

## **ESVAGT BETA**

Crew change ship Built 1991 (2008)

## **ESVAGT BETA**

| FEATURE               | DESCRIPTION                                                                                                      |                                                                                 |                                                                                                                                                                                                                                                                                                                                                                                                                                                                                                                             |
|-----------------------|------------------------------------------------------------------------------------------------------------------|---------------------------------------------------------------------------------|-----------------------------------------------------------------------------------------------------------------------------------------------------------------------------------------------------------------------------------------------------------------------------------------------------------------------------------------------------------------------------------------------------------------------------------------------------------------------------------------------------------------------------|
| Contact information:  | IP telephone (Bridge)<br>E-mail<br>Inmarsat C<br>MMSI no.                                                        | +45 69 91 85 09<br>beta@esvagtvessel.com<br>422060010@inmc.eik.com<br>219226000 | n                                                                                                                                                                                                                                                                                                                                                                                                                                                                                                                           |
| IMO no.:              | 7104752                                                                                                          |                                                                                 |                                                                                                                                                                                                                                                                                                                                                                                                                                                                                                                             |
| Class:                | Lloyds, 100A1, Ice Class 1C, LMC, UMS, SCM                                                                       |                                                                                 |                                                                                                                                                                                                                                                                                                                                                                                                                                                                                                                             |
| Built:                | 1991 (2008)                                                                                                      |                                                                                 |                                                                                                                                                                                                                                                                                                                                                                                                                                                                                                                             |
| Dimensions:           | LOA:<br>Beam Moulded:<br>Draught Moulded (Max):                                                                  |                                                                                 | 76.60 m<br>14.60 m<br>5.93 m                                                                                                                                                                                                                                                                                                                                                                                                                                                                                                |
| Tonnage:              | 2421 GT/ 726 NT                                                                                                  |                                                                                 |                                                                                                                                                                                                                                                                                                                                                                                                                                                                                                                             |
| Deadweight:           | 1270 mts                                                                                                         |                                                                                 |                                                                                                                                                                                                                                                                                                                                                                                                                                                                                                                             |
| Draft:                | In normal condition: Approx. 5.25 meters<br>Maximum : Approx. 5.93 meters                                        |                                                                                 |                                                                                                                                                                                                                                                                                                                                                                                                                                                                                                                             |
| Deck equipment:       | Former trawl deck:  Boat deck: Main deck: Boat landing:                                                          |                                                                                 | Available open deck: Approx. 344 m2 Hydraulic marine crane – 2.5 ts SWL at 8 meters outreach Hydramarine heave compensated davit 8t SWL, with MP1111 Daughter Craft 2 x Capstans, Warding Type 63A; 30kn, 15M/MIN Type 65A; 50kn, 15M/MIN 2 x FRC davits, heave compensated, 3,6 t SWL 'Under deck', available space, former factory deck: abt130 m2 Boat landing aft for docking CTVs Distance tube to ladder: 7500 mm Rung distance: 300 mm Size of vertical tubes: 14 inches Max fender force: 221 kN See below drawings |
| Tank capacities:      | 484 cbm (98%) MGO<br>83 cbm freshwater<br>Fitted with fresh water ev                                             | /aporator abt 4 cbm/day                                                         |                                                                                                                                                                                                                                                                                                                                                                                                                                                                                                                             |
| Main engines:         | Father & Son arrangement totalling 3550 bhp<br>PME Sulzer 12ATV25/30<br>SME Sulzer 6ATL25/30                     |                                                                                 |                                                                                                                                                                                                                                                                                                                                                                                                                                                                                                                             |
| Auxiliary:            | Diesel alternator Sulzer 6AL20 500 kVA                                                                           |                                                                                 |                                                                                                                                                                                                                                                                                                                                                                                                                                                                                                                             |
| Generators            | 2 x shaft alternators 800 kVA each                                                                               |                                                                                 |                                                                                                                                                                                                                                                                                                                                                                                                                                                                                                                             |
| Emergency generators: | Emergency Stamford ger<br>Detroit Diesel type 4-71,                                                              |                                                                                 |                                                                                                                                                                                                                                                                                                                                                                                                                                                                                                                             |
| Shaft generators:     | Thrige Titan two x GAD86                                                                                         | 5, 390 kVa, 593A                                                                |                                                                                                                                                                                                                                                                                                                                                                                                                                                                                                                             |
| Thrusters:            | ABB Zamech 250 kw tunr                                                                                           | nel bowthruster                                                                 |                                                                                                                                                                                                                                                                                                                                                                                                                                                                                                                             |
| Speed / consumption:  | Approx. 14.0 kn / Approx.<br>Approx. 12 kn / Approx. 1<br>Approx. 10 kn / Approx. 6<br>In port/anchor approx. 1. | 10 m3 gasoil per day<br>5.5 m3 gasoil per day                                   |                                                                                                                                                                                                                                                                                                                                                                                                                                                                                                                             |
| Navigation equipment: | Compass: Magnetic: GPS: Radar: AIS: Auto pilot:                                                                  |                                                                                 | Gyro: Sperry Marine Navigat X MK1<br>Sterering, type 2059, Bearing, type 2060<br>Furono GPS Navigator GP-90 Trimble Navigation<br>NT100 GPS<br>Furono FAR 2127 (3 Visionmaster FT (Sperry<br>Marine)<br>Furono FA-100 Chartplotter, Transass. Raster<br>chart<br>Pilotstar D Type AP02 - S01                                                                                                                                                                                                                                |